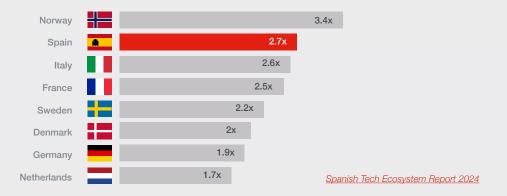

Among Europe's major players, Spain's ecosystem value is one of the fastest-growing.

Coming out of the rollercoaster of the pandemic years and despite the current global geo-political turmoil, the venture capital investment activity in Spain has kept the momentum it gained in the late 2010s and it keeps reaching new highs year after year. Globally, the extraordinary investment numbers seen during 2021-2022 have been followed by a tightening of money and deals, with lower valuations and more conservative deal-making overall. In Spain, however, trends for 2024 reveal a solid performance that has been outpacing most other European peers.