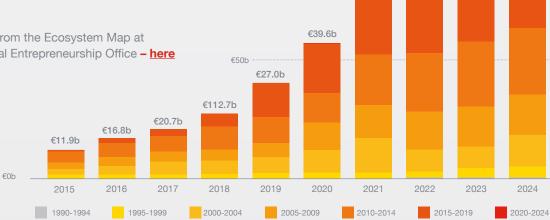

#### **STARTUPS**

Over the last decade, Spain's tech entrepreneurship ecosystem has bloomed among its European peers and is now up there among countries traditionally seen as more mature in this field, with an ecosystem value of 112.7 billion € by the end of 2024 -up more than 4.5x since 2018-.

**Miguel Ferrer** SVP Strategy and Public Policy, Adigital

Want to get the full scoop on Spain's entrepreneurship ecosystem? Browse the ecosystem map at the National Entrepreneurship Office -Oficina Nacional de Emprendimiento (ONE)-, a platform developed by Spain's government through Red.es to serve as a one-stop-shop for startups, both domestic and foreign. https://one.gob.es/en