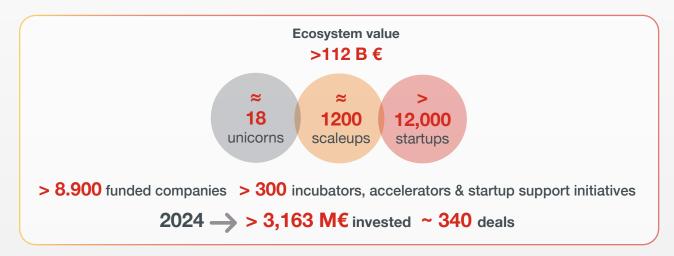

#### **STARTUPS**

Over the last decade, Spain's tech entrepreneurship ecosystem has bloomed among its European peers and is now up there among countries traditionally seen as more mature in this field, with an ecosystem value of 112.7 billion € by the end of 2024 -up more than 4.5x since 2018-.

#### STARTUP DENSITY MAP

Estimates point to over 12,000 active startups in Spain, of which >3,600 are younger than 5 years old. There are over 400 scaleups among over 1,200 startups with a turnover in excess of 1 M€.