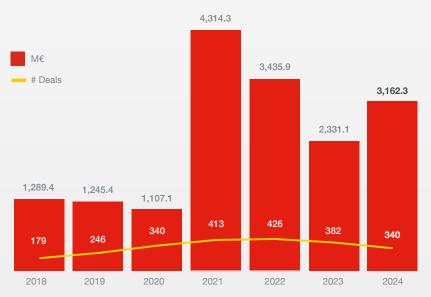

#### **EVOLUTION OF INVESTMENT IN STARTUPS**

COLINTRY

2024 is on track to be another stellar year with over 3B€ invested in startups and scaleups, which speaks to the sustained confidence on the part of investors.

International investors are showing increasing interest in Spain, considering it a very attractive destination for their investments. In 2024, more than 2 billion euros were invested by international investors in Spanish startups, highlighting the global confidence and interest in our entrepreneurial ecosystem.