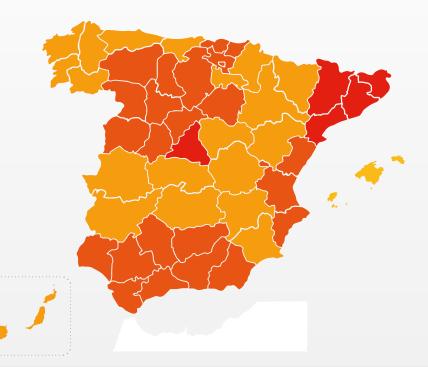

#### STARTUP DENSITY MAP

Estimates point to over 12,000 active startups in Spain, of which >3,600 are younger than 5 years old. There are over 400 scaleups among over 1,200 startups with a turnover in excess of 1 M€.

#### Map by ONE-Oficina Nacional de Emprendimiento