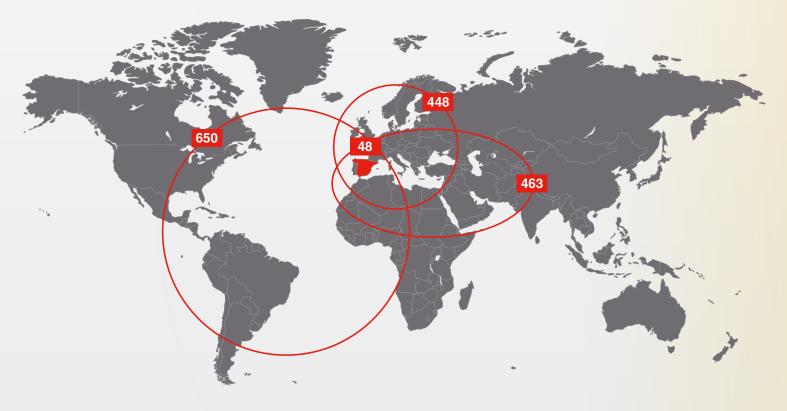

#### STARTUP DENSITY MAP

Estimates point to over 12,000 active startups in Spain, of which >3,600 are younger than 5 years old. There are over 400 scaleups among over 1,200 startups with a turnover in excess of 1 M€.

#### Map by ONE-Oficina Nacional de Emprendimiento