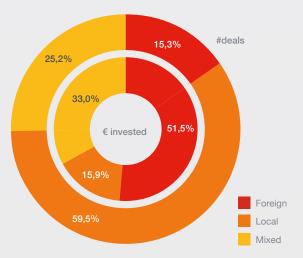

International VC investors represent around 70-80% of the funds flowing to startups and scaleups in Spain, illustrating the appeal of opportunities in this segment in our county.

\*Data from Observatorio de Startups, estimate